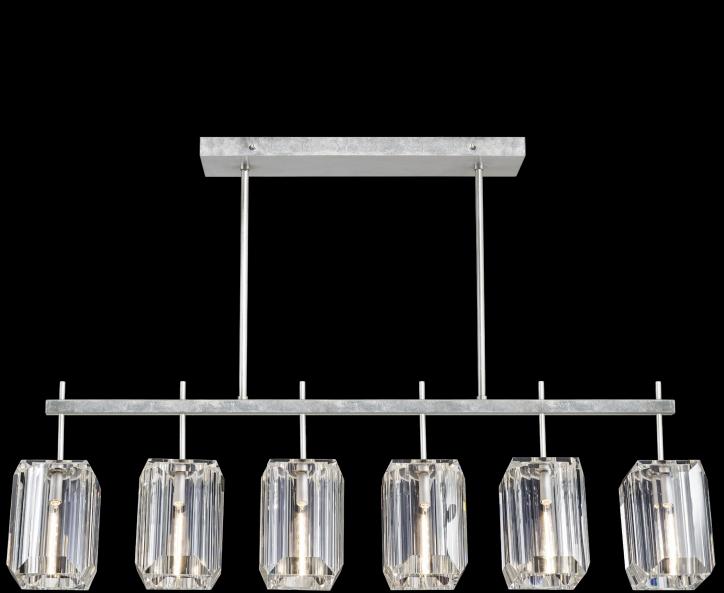

# 46.75" LINEAR PENDANT

### Model #

875240-1 Standard Silver Leaf

#### Dimensions

H 14" (36 cm) W 46.75" (119 cm) D 5.5" (14 cm) Min Ht: 19" (48 cm) Max Ht: 86" (218 cm)

### Electrical

US: T6.5, Intermediate INTL: B35 E14, Candelabra  $\mid$  40w max (Qty. 6) Not suitable for vaulted ceilings. Includes an adjustable 6' rod.

US/INTL bulbs are not included for all items in this collection.