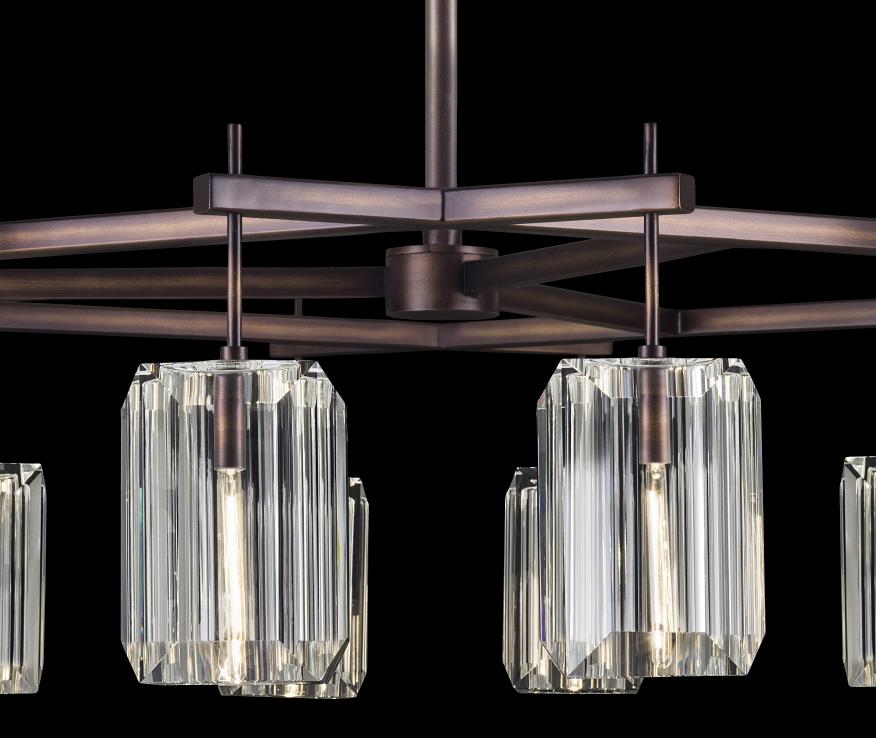

# MONCEAU

Monceau is an exploration of geological faceting. The classical emerald cut is a rectangular composition with two short sides cut North & South and two long sides cut East & West. The top surface of Monceau has a large rectangular plane that serves as a window with deep facets on four sides. The use of classical facets in crystal creates a modern statement on this large scale. Each Monceau crystal is cut from a solid mass. The center is cored out and all facets and surfaces are meticulously polished. Metal frames in choice of standard silver leaf, standard soft gold leaf or hand-rubbed bronze.

# 52.5" ROUND CHANDELIER

Model #

875140 Hand-Rubbed Bronze

#### Dimensions

H 14.5" (37 cm) W 52.5" (133 cm) Min Ht: 18.75" (48 cm) Max Ht: 85.75" (218 cm)

#### Electrical

US: T6.5, Intermediate INTL: B35 E14, Candelabra | 40w max (Qty. 12) Suitable for vaulted ceilings. Includes an adjustable 6' rod.

FINISH OPTIONS Also available in our five Standard Finish Options. See pg 402.