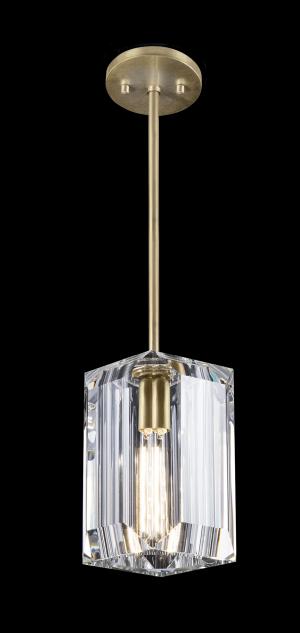

## 5.5" SQUARE DROP LIGHT

#### Model #

875440-2 Standard Soft Gold Leaf

#### Dimensions

H 9" (23 cm) W 5.5" (14 cm) D 5.5" (14 cm) Min Ht: 14" (36 cm) Max Ht: 86" (218 cm)

#### Electrical

US: T6.5, Intermediate INTL: B35 E14, Candelabra | 40w max (Qty. 1) Suitable for vaulted ceilings. Includes an adjustable 6' rod.

FINISH OPTIONS Also available in our five Standard Finish Options. See pg 402.