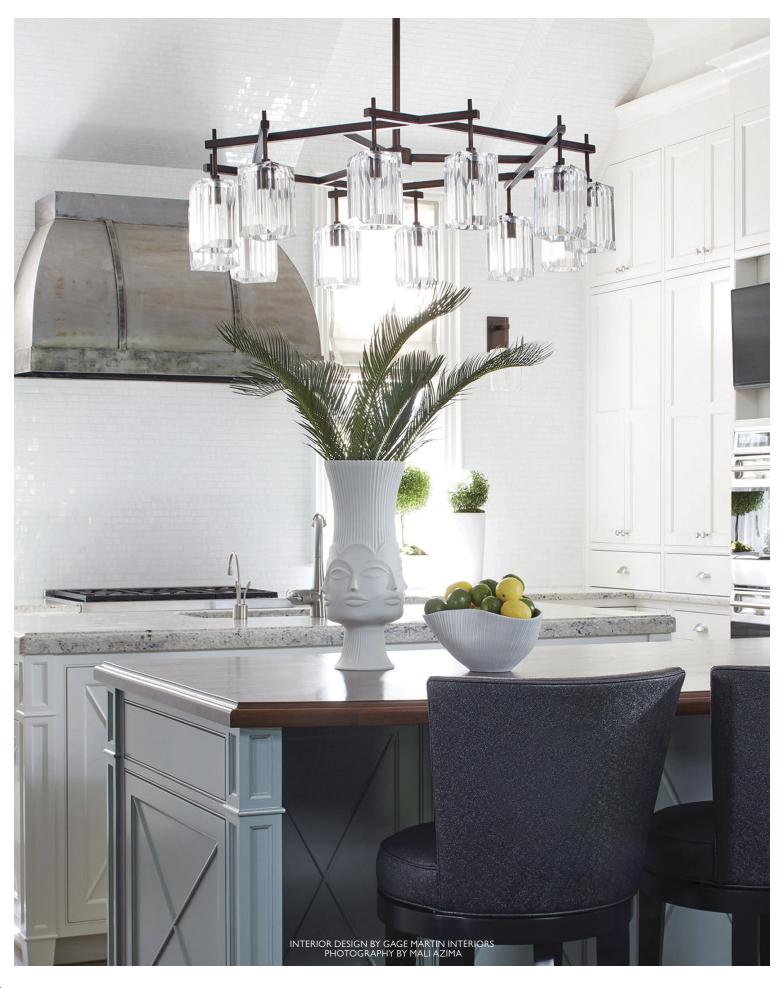

# MONCEAU

Monceau is an exploration of geological faceting. The classical emerald cut is a rectangular composition with two short sides cut North & South and two long sides cut East & West. The top surface of Monceau has a large rectangular plane that serves as a window with deep facets on four sides. The use of classical facets in crystal creates a modern statement on this large scale. Each Monceau crystal is cut from a solid mass. The center is cored out and all facets and surfaces are meticulously polished. Metal frames in choice of standard silver leaf, standard soft gold leaf or hand-rubbed bronze.

# 52.5" ROUND CHANDELIER

Model #

875140 Hand-Rubbed Bronze

#### Dimensions

H 14.5" (37 cm) W 52.5" (133 cm) Min Ht: 18.75" (48 cm) Max Ht: 85.75" (218 cm)

#### Electrical

US: T6.5, Intermediate INTL: B35 E14, Candelabra | 40w max (Qty. 12) Suitable for vaulted ceilings. Includes an adjustable 6' rod.

FINISH OPTIONS Also available in our five Standard Finish Options. See pg 402.