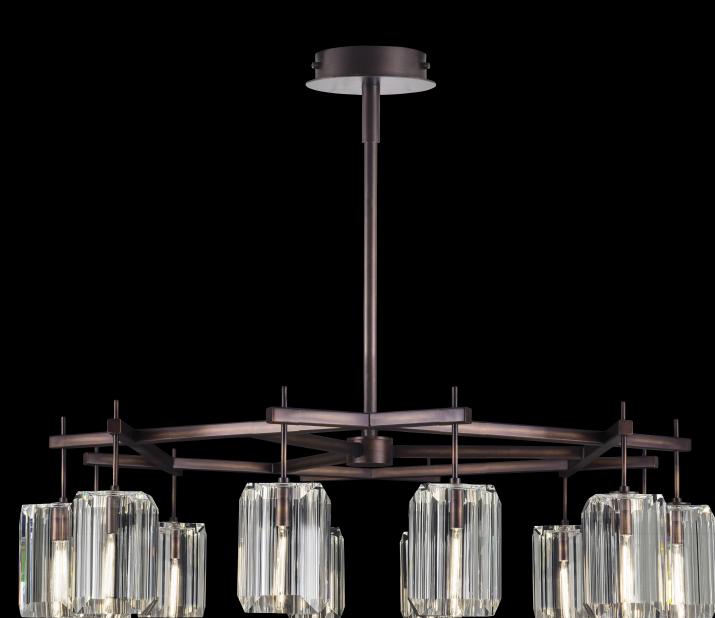

# MONCEAU

Monceau is an exploration of geological faceting. The classical emerald cut is a rectangular composition with two short sides cut North & South and two long sides cut East & West. The top surface of Monceau has a large rectangular plane that serves as a window with deep facets on four sides. The use of classical facets in crystal creates a modern statement on this large scale. Each Monceau crystal is cut from a solid mass. The center is cored out and all facets and surfaces are meticulously polished. Metal frames in choice of standard silver leaf, standard soft gold leaf or hand-rubbed bronze.

# 52.5" ROUND CHANDELIER

Model #

875140 Hand-Rubbed Bronze

#### Dimensions

H 14.5" (37 cm) W 52.5" (133 cm) Min Ht: 18.75" (48 cm) Max Ht: 85.75" (218 cm)

#### Electrical

US: T6.5, Intermediate INTL: B35 E14, Candelabra | 40w max (Qty. 12) Suitable for vaulted ceilings. Includes an adjustable 6' rod.

FINISH OPTIONS Also available in our five Standard Finish Options. See pg 402.